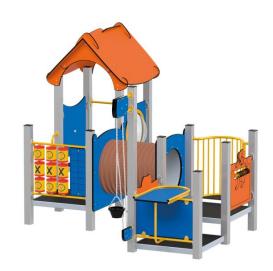

## **DESCRIPTION**

A tunnel bridge is an obstacle that kids will be willing to face, but it is not the only attraction that awaits them during play. Contains 4 square platforms, gable roof, stainless steel slide. Extremely popular game, tic-tac-toe, colorful abacus, spinning, hypnotizing disc and the lion are surprises waiting for younger and older explorers. Another advantage of this set is a sand winch with a table where you can put sandform and build castles. The set is intended for the youngest users of playgrounds.