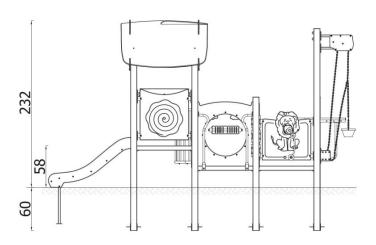

| INFORMATION              |                    |  |  |
|--------------------------|--------------------|--|--|
| Number of users          | 14                 |  |  |
| Age range                | e range 0 - 6      |  |  |
| Device dimensions [m]    | 4.27 x 2.32 x 2.92 |  |  |
| Compliance with the norm | EN 1176            |  |  |
| Spare parts              |                    |  |  |