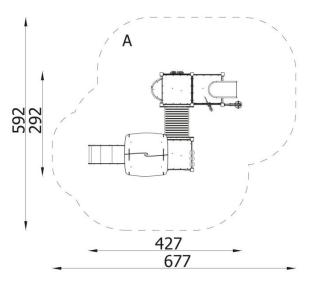

| INFORMATION              |                    |  |  |
|--------------------------|--------------------|--|--|
| Number of users          | 14                 |  |  |
| Age range                | e range 0 - 6      |  |  |
| Device dimensions [m]    | 4.27 x 2.32 x 2.92 |  |  |
| Compliance with the norm | EN 1176            |  |  |
| Spare parts              |                    |  |  |

| SAFETY SURFACE |                        |           |                              |
|----------------|------------------------|-----------|------------------------------|
| Zone           | Max height of fall [m] | Area [m²] | Perimeter of safety zone [m] |
| А              | 1                      | 31.5      |                              |
| В              |                        |           | 21.5                         |
| С              |                        |           |                              |