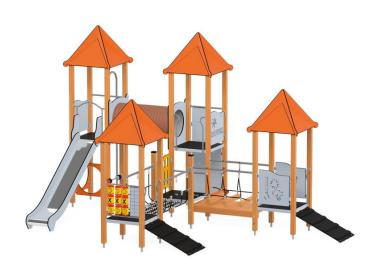

## **DESCRIPTION**

Quadro is a very popular collection. The devices offer great fun for both younger and older children. Their attractiveness is influenced by various types of slides, varied entrances, climbing walls, ropeways, tunnels and many additional attractions in the form of games, manipulations and moving elements, which are perfect places to use children's energy.