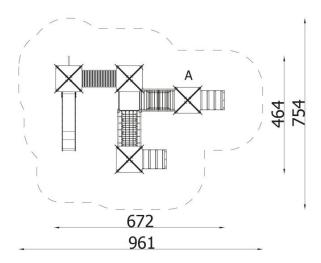

| INFORMATION              |                    |  |  |
|--------------------------|--------------------|--|--|
| Number of users          | 24                 |  |  |
| Age range                | 1 - 14             |  |  |
| Device dimensions [m]    | 6.72 x 3.94 x 4.64 |  |  |
| Compliance with the norm | EN-1176-1:2017-12  |  |  |
| Spare parts              |                    |  |  |

| SAFETY SURFACE |                        |           |                              |  |
|----------------|------------------------|-----------|------------------------------|--|
| Zone           | Max height of fall [m] | Area [m²] | Perimeter of safety zone [m] |  |
| А              | 1.5                    | 55.5      |                              |  |
| В              |                        |           | 29.5                         |  |
| С              |                        |           |                              |  |