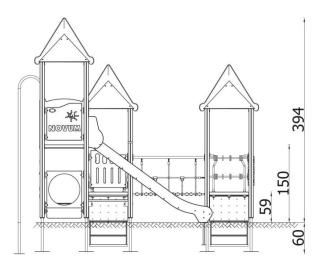

| INFORMATION              |                    |  |  |
|--------------------------|--------------------|--|--|
| Number of users          | 24                 |  |  |
| Age range                | 1 - 14             |  |  |
| Device dimensions [m]    | 6.72 x 3.94 x 4.64 |  |  |
| Compliance with the norm | EN-1176-1:2017-12  |  |  |
| Spare parts              |                    |  |  |