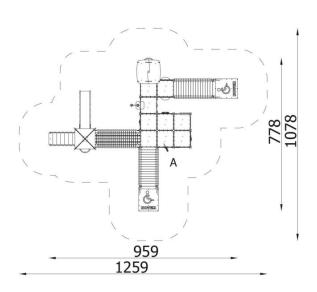

| INFORMATION              |                                         |  |  |
|--------------------------|-----------------------------------------|--|--|
| Number of users          | 32                                      |  |  |
| Age range                | 0 - 14                                  |  |  |
| Device dimensions [m]    | 7.78 x 3.41 x 9.59                      |  |  |
| Compliance with the norm | pliance with the norm EN-1176-1:2017-12 |  |  |
| Spare parts              |                                         |  |  |

| SAFETY SURFACE |                        |           |                              |
|----------------|------------------------|-----------|------------------------------|
| Zone           | Max height of fall [m] | Area [m²] | Perimeter of safety zone [m] |
| А              | 1.2                    | 80        |                              |
| В              |                        |           | 40                           |
| С              |                        |           |                              |