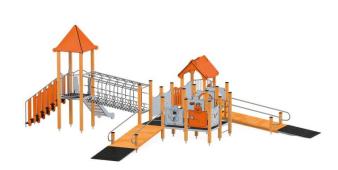

## **DESCRIPTION**

Quadro is a very popular collection. The devices offer great fun for both younger and older children. Their attractiveness is influenced by various types of slides, varied entrances, climbing walls, ropeways, tunnels and many additional attractions in the form of games, manipulations and moving elements, which are perfect places to use children's energy.