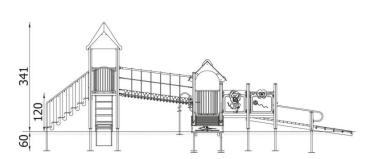

| INFORMATION              |                                         |  |  |
|--------------------------|-----------------------------------------|--|--|
| Number of users          | 32                                      |  |  |
| Age range                | 0 - 14                                  |  |  |
| Device dimensions [m]    | 7.78 x 3.41 x 9.59                      |  |  |
| Compliance with the norm | pliance with the norm EN-1176-1:2017-12 |  |  |
| Spare parts              |                                         |  |  |