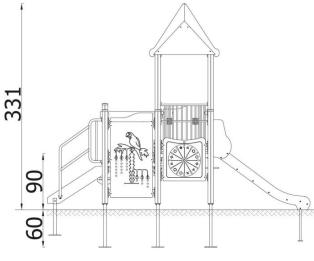

| INFORMATION              |                   |  |  |
|--------------------------|-------------------|--|--|
| Number of users          | 20                |  |  |
| Age range                | 0 - 6             |  |  |
| Device dimensions [m]    | 3.6 x 3.31 x 4.22 |  |  |
| Compliance with the norm | EN-1176-1:2017-12 |  |  |
| Spare parts              |                   |  |  |