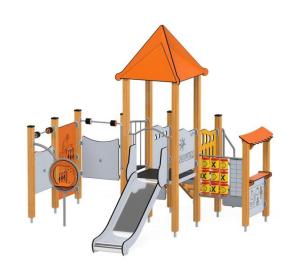

## **DESCRIPTION**

Quadro is a very popular collection. The devices offer great fun for both younger and older children. Their attractiveness is influenced by various types of slides, varied entrances, climbing walls, ropeways, tunnels and many additional attractions in the form of games, manipulations and moving elements, which are perfect places to use children's energy.