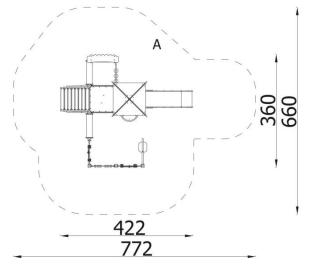

| INFORMATION              |                   |  |  |
|--------------------------|-------------------|--|--|
| Number of users          | 20                |  |  |
| Age range                | 0 - 6             |  |  |
| Device dimensions [m]    | 3.6 x 3.31 x 4.22 |  |  |
| Compliance with the norm | EN-1176-1:2017-12 |  |  |
| Spare parts              |                   |  |  |

| SAFETY SURFACE |                        |           |                              |  |
|----------------|------------------------|-----------|------------------------------|--|
| Zone           | Max height of fall [m] | Area [m²] | Perimeter of safety zone [m] |  |
| А              | 1                      | 36.5      |                              |  |
| В              |                        |           | 24                           |  |
| С              |                        |           |                              |  |