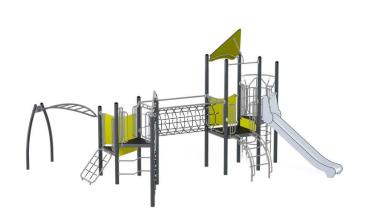

## **DESCRIPTION**

Timeless, the most interesting and the most popular collection from the NOVUM playgrounds offer. This extensive set from the Action 4 Kids series will provide a lot of smile and joy to children of all ages. Numerous rope entrances, ladders and climbing walls are a treat for adventurers and fun. A great attraction is the tunnel made of ropes, which is quite a challenge to overcome. The reward for defeating the set is going down the large slide! Playing on the set is a great place to develop social contacts, it teaches cooperation, creativity and competition.