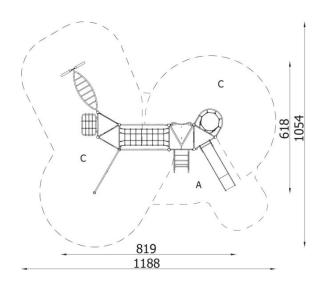

| INFORMATION              |                    |  |  |
|--------------------------|--------------------|--|--|
| Number of users          | 20                 |  |  |
| Age range                | 3 - 14             |  |  |
| Device dimensions [m]    | 8.19 x 4.36 x 6.18 |  |  |
| Compliance with the norm | EN-1176-1:2017-12  |  |  |
| Spare parts              |                    |  |  |

| SAFETY SURFACE |                        |           |                              |
|----------------|------------------------|-----------|------------------------------|
| Zone           | Max height of fall [m] | Area [m²] | Perimeter of safety zone [m] |
| А              | 1.5                    | 16.2      |                              |
| В              |                        |           | 42.1                         |
| С              | 3                      | 69.4      |                              |