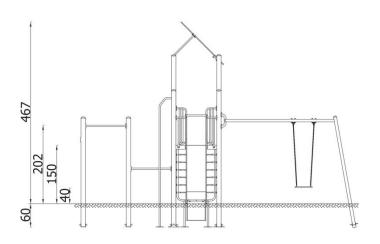

| INFORMATION              |                    |  |  |
|--------------------------|--------------------|--|--|
| Number of users          | 12                 |  |  |
| Age range                | 3 - 14             |  |  |
| Device dimensions [m]    | 6.97 x 4.67 x 6.01 |  |  |
| Compliance with the norm | EN-1176-1:2017-12  |  |  |
| Spare parts              |                    |  |  |