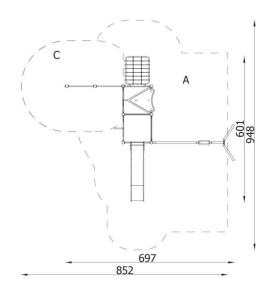

| INFORMATION              |                    |  |  |
|--------------------------|--------------------|--|--|
| Number of users          | 12                 |  |  |
| Age range                | 3 - 14             |  |  |
| Device dimensions [m]    | 6.97 x 4.67 x 6.01 |  |  |
| Compliance with the norm | EN-1176-1:2017-12  |  |  |
| Spare parts              |                    |  |  |

| SAFETY SURFACE |                        |           |                              |  |
|----------------|------------------------|-----------|------------------------------|--|
| Zone           | Max height of fall [m] | Area [m²] | Perimeter of safety zone [m] |  |
| А              | 1.5                    | 41.8      |                              |  |
| В              |                        |           | 31.6                         |  |
| С              | 2.02                   | 14        |                              |  |