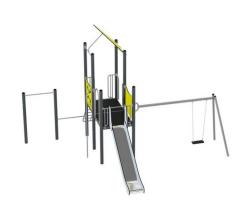

## **DESCRIPTION**

Timeless, the most interesting and the most popular collection from the NOVUM playgrounds offer.1916-A is a large playground set that can provide a lot of fun for all its users. There is a wall and a climbing wall, a swing, a slide and bars. Climbing can be quite a challenge for kids, but going down the high slide will reward them with all the effort and effort. In the meantime, they can try their hand at swinging on the bars. At the end, the tired little one can gently swing on the swing - it is a great relaxation and rest, giving energy for further mischief and games.