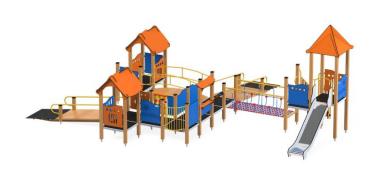

## **DESCRIPTION**

Quadro is a very popular collection. The devices offer great fun for both younger and older children. Their attractiveness is influenced by various types of slides, varied entrances, climbing walls, ropeways, tunnels and many additional attractions in the form of games, manipulations and moving elements, which are perfect places to use children's energy.