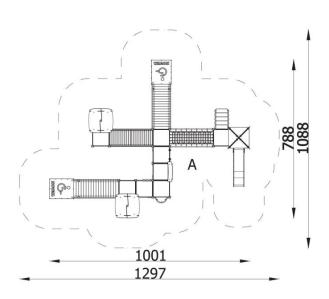

| INFORMATION              |                     |  |  |
|--------------------------|---------------------|--|--|
| Number of users          | 30                  |  |  |
| Age range                | 0-14                |  |  |
| Device dimensions [m]    | 7.88 x 3.61 x 10.01 |  |  |
| Compliance with the norm | EN-1176-1:2017-12   |  |  |
| Spare parts              |                     |  |  |

| SAFETY SURFACE |                        |           |                              |
|----------------|------------------------|-----------|------------------------------|
| Zone           | Max height of fall [m] | Area [m²] | Perimeter of safety zone [m] |
| А              | 1.2                    | 95        |                              |
| В              |                        |           | 45                           |
| С              |                        |           |                              |