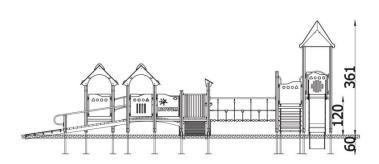

| INFORMATION              |                     |  |  |
|--------------------------|---------------------|--|--|
| Number of users          | 30                  |  |  |
| Age range                | 0-14                |  |  |
| Device dimensions [m]    | 7.88 x 3.61 x 10.01 |  |  |
| Compliance with the norm | EN-1176-1:2017-12   |  |  |
| Spare parts              |                     |  |  |