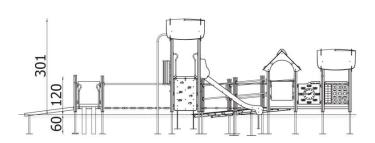

| INFORMATION                                |                      |  |  |
|--------------------------------------------|----------------------|--|--|
| Number of users                            | 36                   |  |  |
| Age range                                  | 1-14                 |  |  |
| Device dimensions [m]                      | 11.22 x 2.92 x 10.74 |  |  |
| Compliance with the norm EN-1176-1:2017-12 |                      |  |  |
| Spare parts                                |                      |  |  |