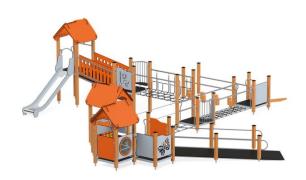

## **DESCRIPTION**

Quadro is a very popular collection. The devices offer great fun for both younger and older children. Their attractiveness is influenced by various types of slides, varied entrances, climbing walls, ropeways, tunnels and many additional attractions in the form of games, manipulations and moving elements, which are perfect places to use children's energy.

| INFORMATION                                |                      |  |  |
|--------------------------------------------|----------------------|--|--|
| Number of users                            | 36                   |  |  |
| Age range                                  | 1-14                 |  |  |
| Device dimensions [m]                      | 11.22 x 2.92 x 10.74 |  |  |
| Compliance with the norm EN-1176-1:2017-12 |                      |  |  |
| Spare parts                                |                      |  |  |