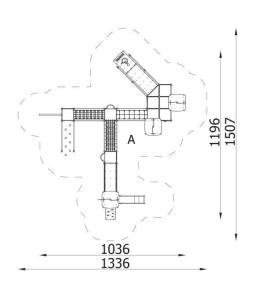

| INFORMATION                                |                      |  |  |
|--------------------------------------------|----------------------|--|--|
| Number of users                            | 36                   |  |  |
| Age range                                  | 1-14                 |  |  |
| Device dimensions [m]                      | 11.22 x 2.92 x 10.74 |  |  |
| Compliance with the norm EN-1176-1:2017-12 |                      |  |  |
| Spare parts                                |                      |  |  |

| SAFETY SURFACE |                        |           |                              |  |
|----------------|------------------------|-----------|------------------------------|--|
| Zone           | Max height of fall [m] | Area [m²] | Perimeter of safety zone [m] |  |
| А              | 1.2                    | 111       |                              |  |
| В              |                        |           | 51                           |  |
| С              |                        |           |                              |  |