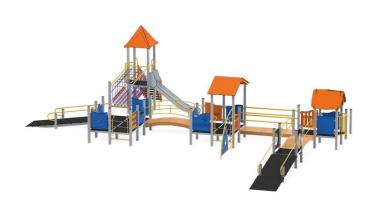

## **DESCRIPTION**

Quadro is a very popular collection. The devices offer great fun for both younger and older children. Their attractiveness is influenced by various types of slides, varied entrances, climbing walls, ropeways, tunnels and many additional attractions in the form of games, manipulations and moving elements, which are perfect places to use children's energy.