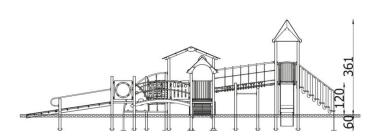

| INFORMATION              |                      |  |  |
|--------------------------|----------------------|--|--|
| Number of users          | 40                   |  |  |
| Age range                | 1-7                  |  |  |
| Device dimensions [m]    | 11.78 x 3.61 x 12.99 |  |  |
| Compliance with the norm | EN-1176-1:2017-12    |  |  |
| Spare parts              |                      |  |  |