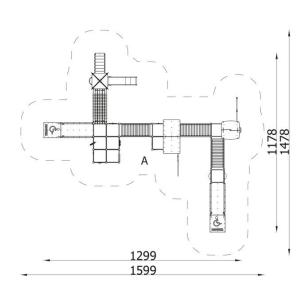

| INFORMATION              |                      |  |  |
|--------------------------|----------------------|--|--|
| Number of users          | 40                   |  |  |
| Age range                | 1-7                  |  |  |
| Device dimensions [m]    | 11.78 x 3.61 x 12.99 |  |  |
| Compliance with the norm | EN-1176-1:2017-12    |  |  |
| Spare parts              |                      |  |  |

| SAFETY SURFACE |                        |           |                              |  |
|----------------|------------------------|-----------|------------------------------|--|
| Zone           | Max height of fall [m] | Area [m²] | Perimeter of safety zone [m] |  |
| А              | 1.2                    | 127       |                              |  |
| В              |                        |           | 57                           |  |
| С              |                        |           |                              |  |